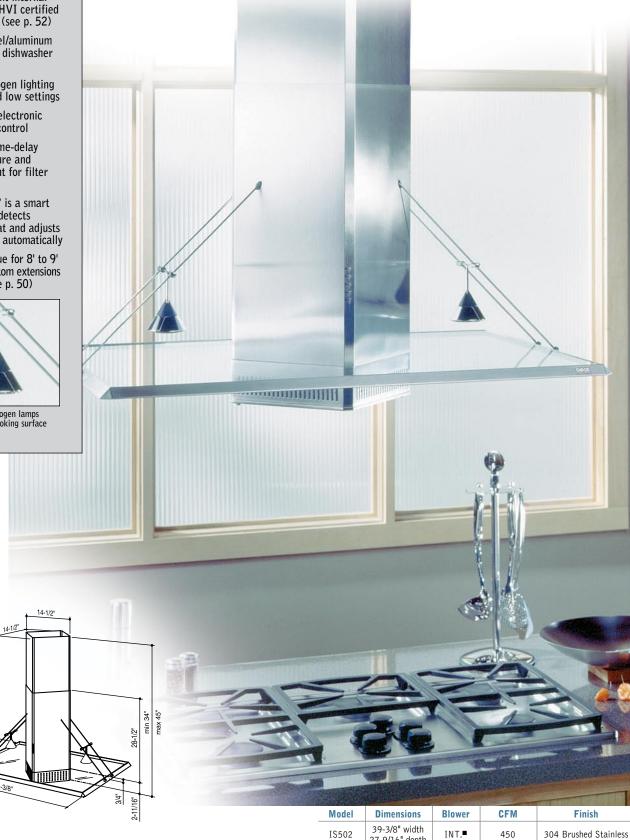

## **IS502**

A stunning combination of glass and stainless steel

Quiet, efficient internal blower with HVI certified performance (see p. 52)

Stainless steel/aluminum mesh filter is dishwasher safe

Brilliant halogen lighting with high and low settings

Four speed, electronic push-button control

10 minute time-delay shut-off feature and reminder light for filter maintenance

Heat Sentry<sup>™</sup> is a smart feature that detects excessive heat and adjusts speed to high automatically

Telescopic flue for 8' to 9' ceilings – Custom extensions available (see p. 50)

Two 20-watt halogen lamps illuminate the cooking surface beautifully.

Is it sculpture? Is it art? Is it really a range hood? The simple answer is 'yes' to all of the above. One thing is certain - it will be admired.